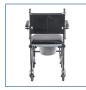

## **Upholstered Drop Arm Wheeled Commode**

HCPCS: E0165

FIGURE A

FIGURE B

FIGURE C

FIGURE D

FIGURE E

FIGURE F

FIGURE G

FIGURE H

- Simple, tool-free assembly
- Fully knock-down for easy storage and transport
- Drop-arms allow for easier lateral transfers
- Swing-away detachable footrests
- Collection pan included secures underneath the seat and can be easily removed from the backside of the unit
- Comfortable, wide backrest
- Durable and easy-to-clean padded vinyl seat cover