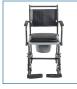

## **Upholstered Drop Arm Wheeled Commode**

HCPCS: E0165

FIGURE A

FIGURE B

FIGURE C

FIGURE D

FIGURE E

FIGURE F

FIGURE G

FIGURE H

- Simple, tool-free assembly
- Fully knock-down for easy storage and transport
- Drop-arms allow for easier lateral transfers
- Swing-away detachable footrests
- Collection pan included secures underneath the seat and can be easily removed from the backside of the unit
- Comfortable, wide backrest
- Durable and easy-to-clean padded vinyl seat cover