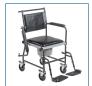

## **Upholstered Drop Arm Wheeled Commode**

HCPCS: E0165

FIGURE A

FIGURE B

FIGURE C

FIGURE D

FIGURE E

FIGURE F

FIGURE G

FIGURE H

- Simple, tool-free assembly
- Fully knock-down for easy storage and transport
- Drop-arms allow for easier lateral transfers
- Swing-away detachable footrests
- Collection pan included secures underneath the seat and can be easily removed from the backside of the unit
- Comfortable, wide backrest
- Durable and easy-to-clean padded vinyl seat cover

| PRODUCTS                   | Description                          |
|----------------------------|--------------------------------------|
| 11120SV-1F                 | Wheeled Commode with Footrests, 1/CV |
| SPECIFICATIONS             | Description                          |
| Carton Shipping Dimensions | 22.25" (L) x 22.45" (W) x 24.02" (H) |
| Carton Shipping Weight     | 30.87 lbs                            |
| HCPCS                      | E0165                                |
| Product Weight             | 27.99 lbs                            |
| Seat Dimensions            | 16" (W) x 16" (D)                    |
| Warranty                   | Limited Lifetime                     |
| Weight Capacity            | 350 lbs                              |
| Width Between Arms         | 18.5"   Outside Arms: 22.25"         |
| Material Composition       | Steel                                |