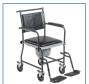

## **Upholstered Drop Arm Wheeled Commode**

HCPCS: E0165

FIGURE A

FIGURE B

FIGURE C

FIGURE D

FIGURE E

FIGURE F

FIGURE G

FIGURE H

- Simple, tool-free assembly
- Fully knock-down for easy storage and transport
- Drop-arms allow for easier lateral transfers
- Swing-away detachable footrests
- Collection pan included secures underneath the seat and can be easily removed from the backside of the unit
- Comfortable, wide backrest
- Durable and easy-to-clean padded vinyl seat cover

| PRODUCTS                   | Description                          |
|----------------------------|--------------------------------------|
| 11120SV-1F                 | Wheeled Commode with Footrests, 1/CV |
| SPECIFICATIONS             | Description                          |
| Carton Shipping Dimensions | 22.25" (L) x 22.45" (W) x 24.02" (H) |
| Carton Shipping Weight     | 30.87 lbs                            |
| HCPCS                      | E0165                                |
| Product Weight             | 27.99 lbs                            |
| Seat Dimensions            | 16" (W) x 16" (D)                    |
| Warranty                   | Limited Lifetime                     |
| Weight Capacity            | 350 lbs                              |
| Width Between Arms         | 18.5"   Outside Arms: 22.25"         |
| Material Composition       | Steel                                |