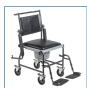

## **Upholstered Drop Arm Wheeled Commode**

HCPCS: E0165

FIGURE A

FIGURE B

FIGURE C

FIGURE D

FIGURE E

FIGURE F

FIGURE G

FIGURE H

- Simple, tool-free assembly
- Fully knock-down for easy storage and transport
- Drop-arms allow for easier lateral transfers
- Swing-away detachable footrests
- Collection pan included secures underneath the seat and can be easily removed from the backside of the unit
- Comfortable, wide backrest
- Durable and easy-to-clean padded vinyl seat cover