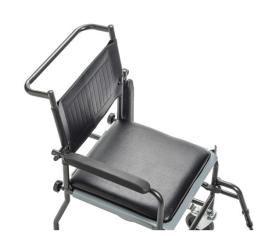

FIGURE G

FIGURE H

- Simple, tool-free assembly
- Fully knock-down for easy storage and transport
- Drop-arms allow for easier lateral transfers
- Swing-away detachable footrests
- Collection pan included secures underneath the seat and can be easily removed from the backside of the unit
- Comfortable, wide backrest
- Durable and easy-to-clean padded vinyl seat cover