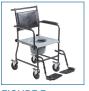

## **Upholstered Drop Arm Wheeled Commode**

HCPCS: E0165

FIGURE A

FIGURE B

FIGURE C

FIGURE D

FIGURE E

FIGURE F

FIGURE G

FIGURE H

- Simple, tool-free assembly
- Fully knock-down for easy storage and transport
- Drop-arms allow for easier lateral transfers
- Swing-away detachable footrests
- Collection pan included secures underneath the seat and can be easily removed from the backside of the unit
- Comfortable, wide backrest
- Durable and easy-to-clean padded vinyl seat cover